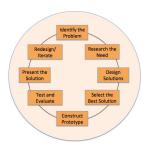

# Design Solutions

# Quiz

## Question 1

Which of the following performance metrics would be the most critical design feature for an air bag sensor in an automobile?

- a. Hysteresis
- b. Output Resolution
- c. Detection Limit
- d. Battery Lifetime

#### Question 2

Which design specification of the following would be the most important constraint for a back country (hiking) water quality detector?

- a. Accuracy
- b. Power consumption
- c. Selectivity
- d. Stability

## **Question 3**

Design specifications contain:

- a. Features or performance metrics
- b. Marketing volume
- c. Multiple pricing models
- d. None of the above

## **Question 4**

Product specifications typically contain fewer performance metrics than design specifications.

- a. True
- b. False